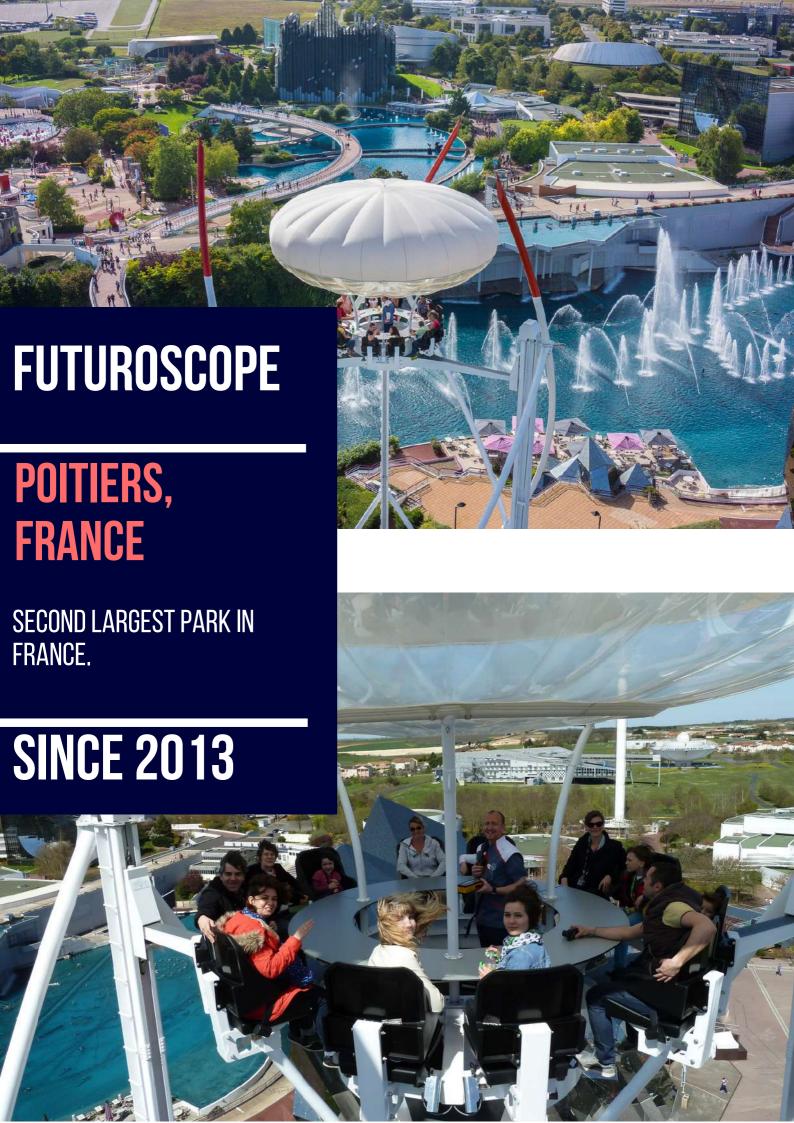

## **AEROBAR**

A REVOLUTIONARY CONCEPT
OF "FOOD-TAINMENT":

16 PASSENGERS, FEET IN THE SKY, AT
35 METERS HIGH, SITTING AROUND A
BAR.

























## **AEROBAR**

# FEET IN EMPTINESS, HEAD IN THE STARS.

# UP TO 16 PASSENGERS AT 35 METERS HIGH, EVERY 6 MINUTES! PERFORMANCES

**RIDE CAPACITY: 16 PASSENGERS** 

**ASCENSION HEIGHT OF PASSENGERS: 35 M** 

SPEED: APPROXIMATELY 0.5 M/S

MAXIMUM CYCLE PER HOUR: 10

MINIMUM RIDE TIME: 4 MINUTES

DRIVE SYSTEM POWER: 3 X 9.2 KW

WIND: UP TO 70 KM/H

PASSENGERS: EASY ACCESS FROM 1.05 M. HEIGHT

**ROTATING GONDOLA** 

#### **DIMENSIONS**

OVERHALL HEIGHT: 40 M.

HEIGHT AT MASTS TOP: 35 M.

DIAMETER OF THE TOWER: 11 M.

BALLOON DIAMETER: 7 M.

**TOTAL WEIGHT: 44 TONS** 

#### **INFOS**

**CERTIFY EN13814** 

**TUV APPROVED** 

100% DESIGNED AND MADE IN FRANCE

INTERNATIONAL PATENTED



#### **AEROPHILE**

17 RUE VASCO DE GAMA 75015 PARIS - FRANCE +33 (0) 1 40 60 40 90 8546 P