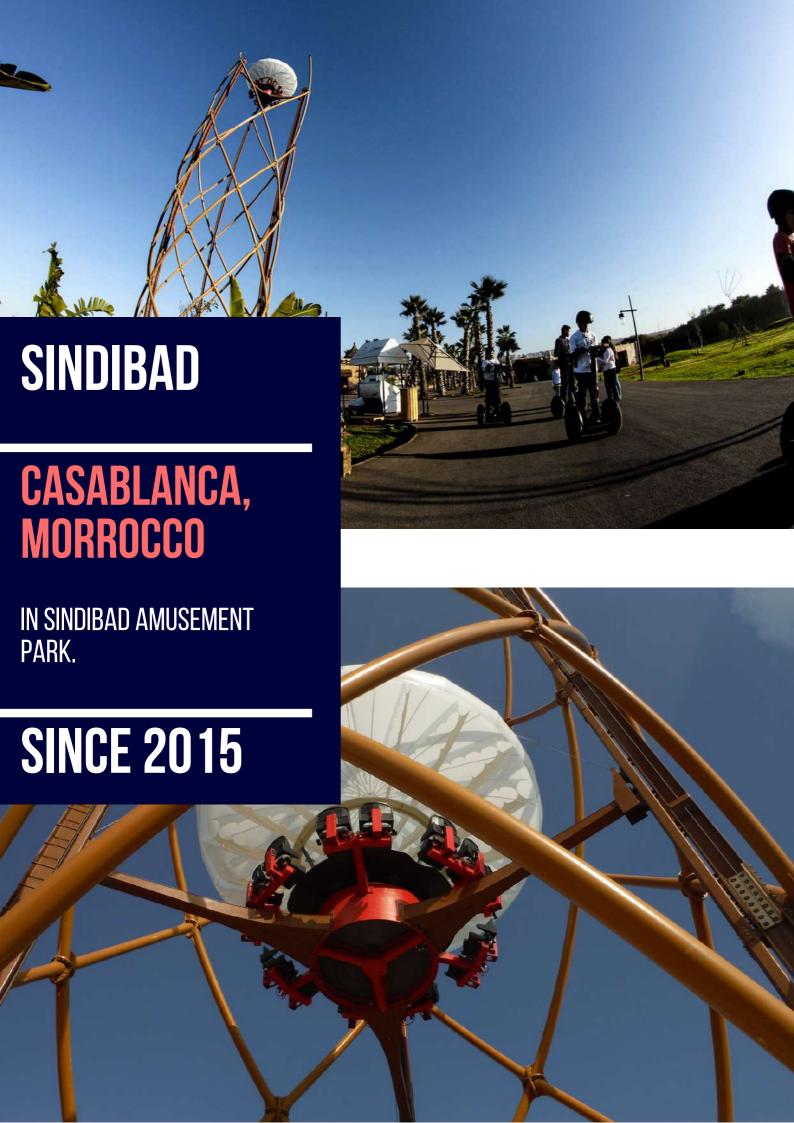

## **AEROBAR**

A REVOLUTIONARY CONCEPT
OF "FOOD-TAINMENT":

16 PASSENGERS, FEET IN THE SKY, AT
35 METERS HIGH, SITTING AROUND A
BAR.

## **AEROBAR**