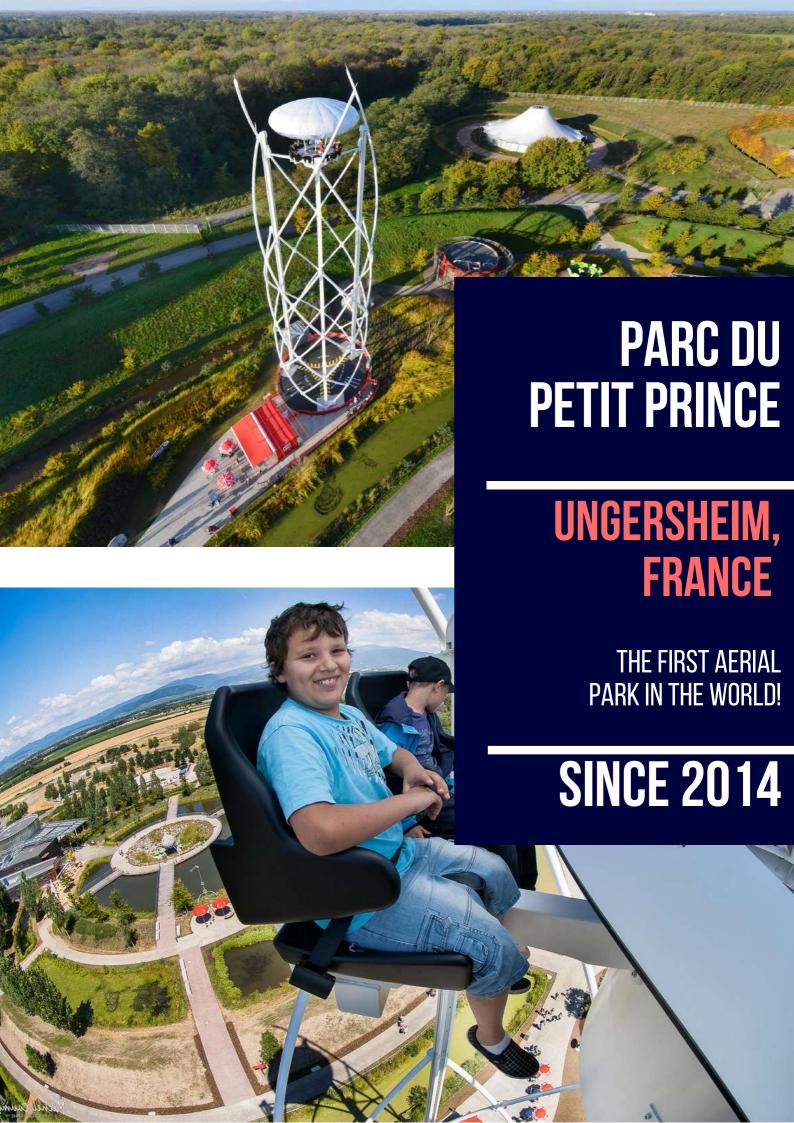

## **AEROBAR**

A REVOLUTIONARY CONCEPT
OF "FOOD-TAINMENT":

16 PASSENGERS, FEET IN THE SKY, AT
35 METERS HIGH, SITTING AROUND A
BAR.