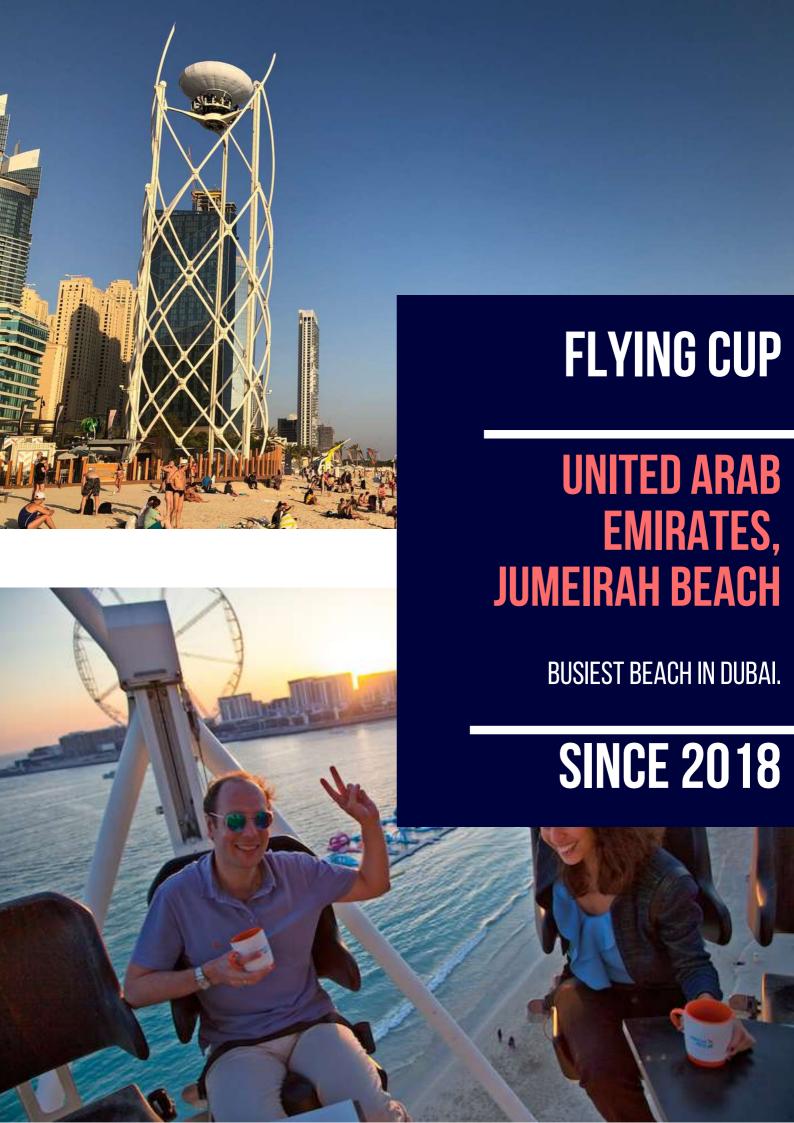

## **AEROBAR**

A REVOLUTIONARY CONCEPT
OF "FOOD-TAINMENT":

16 PASSENGERS, FEET IN THE SKY, AT
35 METERS HIGH, SITTING AROUND A
BAR.

























## **AEROBAR**

# FEET IN EMPTINESS, HEAD IN THE STARS.

# UP TO 16 PASSENGERS AT 35 METERS HIGH, EVERY 6 MINUTES! PERFORMANCES

**RIDE CAPACITY: 16 PASSENGERS** 

**ASCENSION HEIGHT OF PASSENGERS: 35 M** 

SPEED: APPROXIMATELY 0.5 M/S

MAXIMUM CYCLE PER HOUR: 10

MINIMUM RIDE TIME: 4 MINUTES

DRIVE SYSTEM POWER: 3 X 9.2 KW

WIND: UP TO 70 KM/H

PASSENGERS: EASY ACCESS FROM 1.05 M. HEIGHT

**ROTATING GONDOLA** 

#### **DIMENSIONS**

OVERHALL HEIGHT: 40 M.

HEIGHT AT MASTS TOP: 35 M.

DIAMETER OF THE TOWER: 11 M.

BALLOON DIAMETER: 7 M.

**TOTAL WEIGHT: 44 TONS** 

#### **INFOS**

**CERTIFY EN13814** 

**TUV APPROVED** 

100% DESIGNED AND MADE IN FRANCE

INTERNATIONAL PATENTED



#### **AEROPHILE**

17 RUE VASCO DE GAMA 75015 PARIS - FRANCE +33 (0) 1 40 60 40 90 8546 PAL