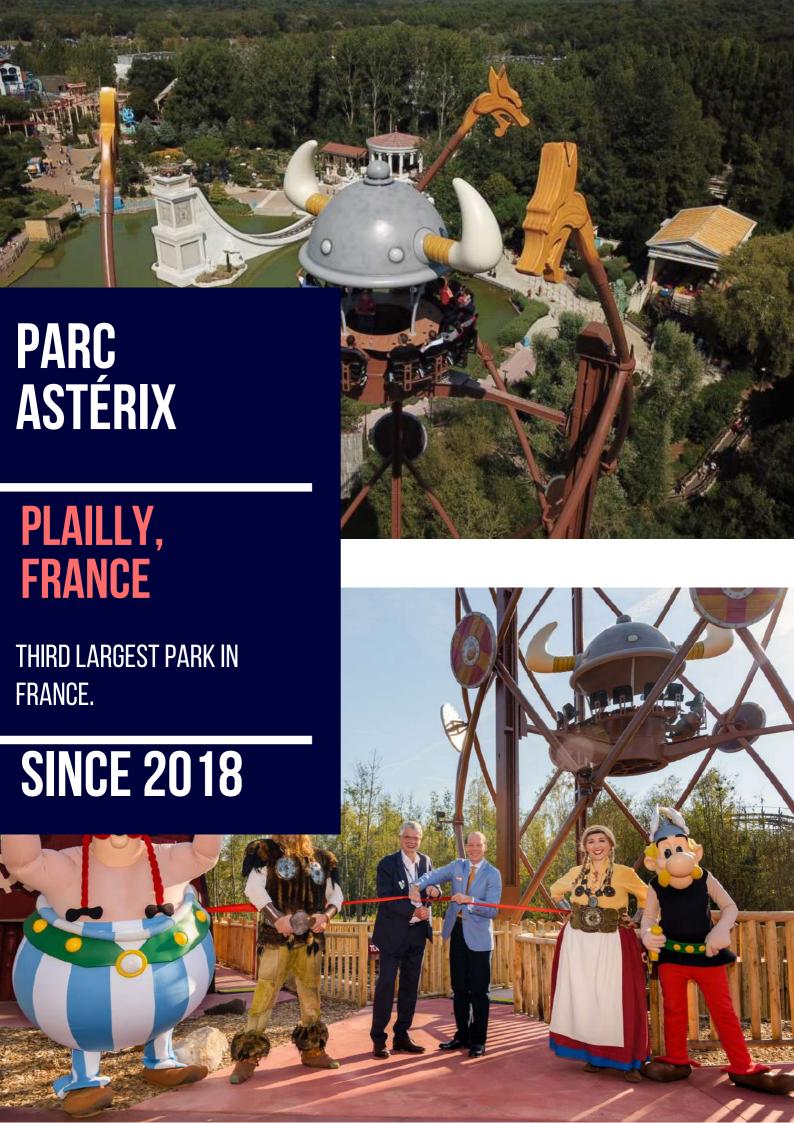

## **AEROBAR**

A REVOLUTIONARY CONCEPT
OF "FOOD-TAINMENT":

16 PASSENGERS, FEET IN THE SKY, AT
35 METERS HIGH, SITTING AROUND A
BAR.

























## **AEROBAR**

# FEET IN EMPTINESS, HEAD IN THE STARS.

# UP TO 16 PASSENGERS AT 35 METERS HIGH, EVERY 6 MINUTES! PERFORMANCES

**RIDE CAPACITY: 16 PASSENGERS** 

**ASCENSION HEIGHT OF PASSENGERS: 35 M** 

SPEED: APPROXIMATELY 0.5 M/S

MAXIMUM CYCLE PER HOUR: 10

MINIMUM RIDE TIME: 4 MINUTES

DRIVE SYSTEM POWER: 3 X 9.2 KW

WIND: UP TO 70 KM/H

PASSENGERS: EASY ACCESS FROM 1.05 M. HEIGHT

**ROTATING GONDOLA** 

#### **DIMENSIONS**

OVERHALL HEIGHT: 40 M.

HEIGHT AT MASTS TOP: 35 M.

DIAMETER OF THE TOWER: 11 M.

BALLOON DIAMETER: 7 M.

**TOTAL WEIGHT: 44 TONS** 

#### **INFOS**

**CERTIFY EN13814** 

**TUV APPROVED** 

100% DESIGNED AND MADE IN FRANCE

INTERNATIONAL PATENTED



#### **AEROPHILE**

17 RUE VASCO DE GAMA 75015 PARIS - FRANCE +33 (0) 1 40 60 40 90 8546 PALM PARK