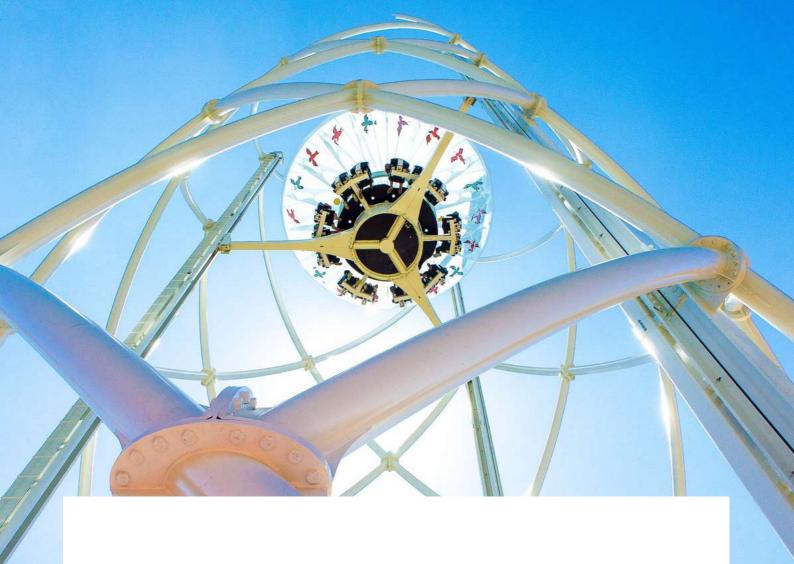

## **AEROBAR**

A REVOLUTIONARY CONCEPT
OF "FOOD-TAINMENT":

16 PASSENGERS, FEET IN THE SKY, AT
35 METERS HIGH, SITTING AROUND A
BAR.

# FEET IN EMPTINESS, HEAD IN THE STARS.

# UP TO 16 PASSENGERS AT 35 METERS HIGH, EVERY 6 MINUTES! PERFORMANCES

**RIDE CAPACITY: 16 PASSENGERS** 

**ASCENSION HEIGHT OF PASSENGERS: 35 M** 

SPEED: APPROXIMATELY 0.5 M/S

MAXIMUM CYCLE PER HOUR: 10

MINIMUM RIDE TIME: 4 MINUTES