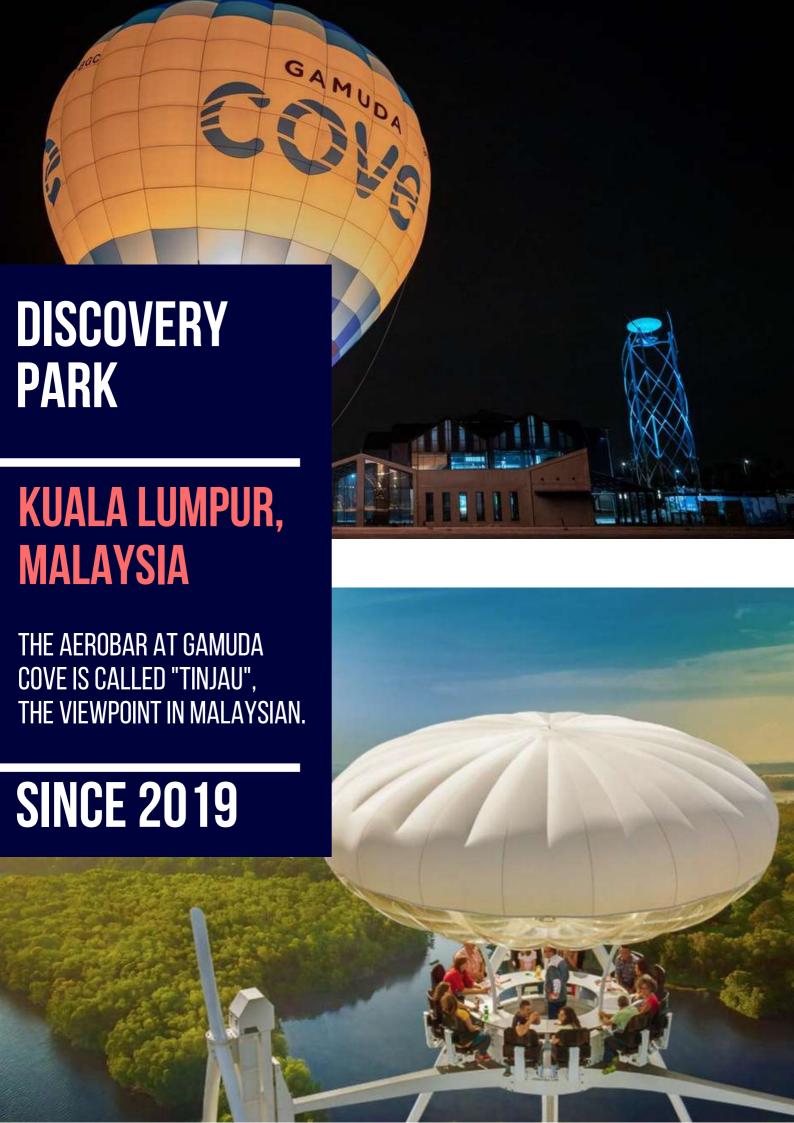

## **AEROBAR**

A REVOLUTIONARY CONCEPT
OF "FOOD-TAINMENT":

16 PASSENGERS, FEET IN THE SKY, AT
35 METERS HIGH, SITTING AROUND A
BAR.