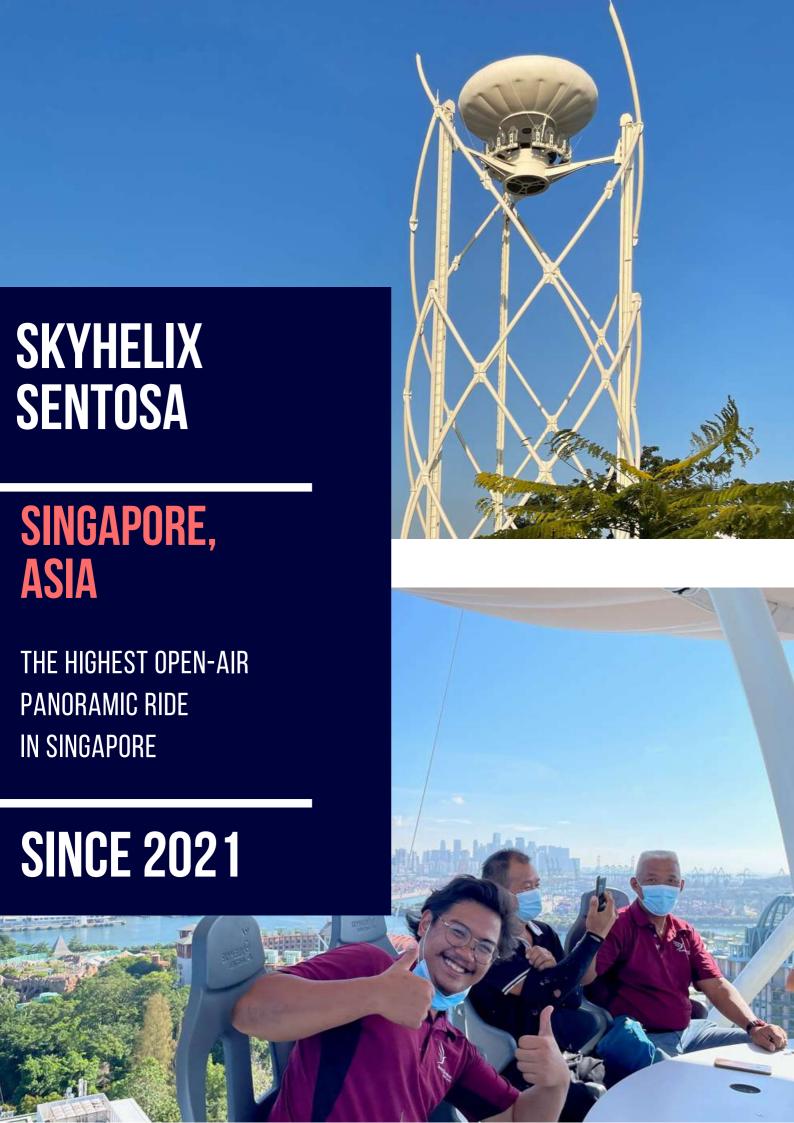

## **AEROBAR**

A REVOLUTIONARY CONCEPT
OF "FOOD-TAINMENT":

16 PASSENGERS, FEET IN THE SKY, AT
35 METERS HIGH, SITTING AROUND A
BAR.

























## **AEROBAR**

# FEET IN EMPTINESS, HEAD IN THE STARS.

# UP TO 16 PASSENGERS AT 35 METERS HIGH, EVERY 6 MINUTES! PERFORMANCES

**RIDE CAPACITY: 16 PASSENGERS** 

**ASCENSION HEIGHT OF PASSENGERS: 35 M** 

SPEED: APPROXIMATELY 0.5 M/S

MAXIMUM CYCLE PER HOUR: 10

MINIMUM RIDE TIME: 4 MINUTES

DRIVE SYSTEM POWER: 3 X 9.2 KW

WIND: UP TO 70 KM/H

PASSENGERS: EASY ACCESS FROM 1.05 M. HEIGHT

**ROTATING GONDOLA** 

#### **DIMENSIONS**

OVERHALL HEIGHT: 40 M.

HEIGHT AT MASTS TOP: 35 M.

DIAMETER OF THE TOWER: 11 M.

BALLOON DIAMETER: 7 M.

**TOTAL WEIGHT: 44 TONS** 

#### **INFOS**

**CERTIFY EN13814** 

**TUV APPROVED** 

100% DESIGNED AND MADE IN FRANCE

INTERNATIONAL PATENTED



#### **AEROPHILE**

17 RUE VASCO DE GAMA 75015 PARIS - FRANCE +33 (0) 1 40 60 40 90 8546 PALM