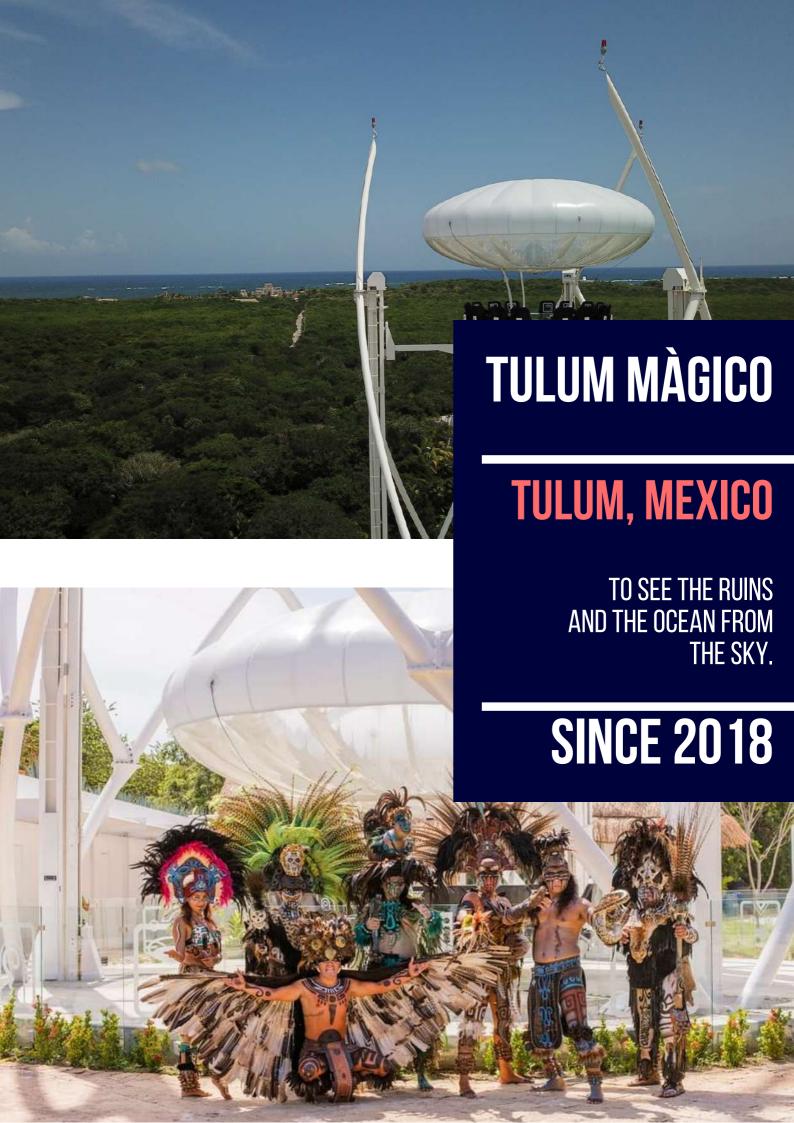

## **AEROBAR**

A REVOLUTIONARY CONCEPT
OF "FOOD-TAINMENT":

16 PASSENGERS, FEET IN THE SKY, AT
35 METERS HIGH, SITTING AROUND A
BAR.

























## **AEROBAR**

# FEET IN EMPTINESS, HEAD IN THE STARS.

# UP TO 16 PASSENGERS AT 35 METERS HIGH, EVERY 6 MINUTES! PERFORMANCES

**RIDE CAPACITY: 16 PASSENGERS** 

**ASCENSION HEIGHT OF PASSENGERS: 35 M** 

SPEED: APPROXIMATELY 0.5 M/S

MAXIMUM CYCLE PER HOUR: 10

MINIMUM RIDE TIME: 4 MINUTES

DRIVE SYSTEM POWER: 3 X 9.2 KW

WIND: UP TO 70 KM/H

PASSENGERS: EASY ACCESS FROM 1.05 M. HEIGHT

**ROTATING GONDOLA** 

#### **DIMENSIONS**

OVERHALL HEIGHT: 40 M.

HEIGHT AT MASTS TOP: 35 M.

DIAMETER OF THE TOWER: 11 M.

BALLOON DIAMETER: 7 M.

**TOTAL WEIGHT: 44 TONS** 

#### **INFOS**

**CERTIFY EN13814** 

**TUV APPROVED** 

100% DESIGNED AND MADE IN FRANCE

INTERNATIONAL PATENTED



#### **AEROPHILE**

17 RUE VASCO DE GAMA 75015 PARIS - FRANCE +33 (0) 1 40 60 40 90 8546 PALM PARKWA