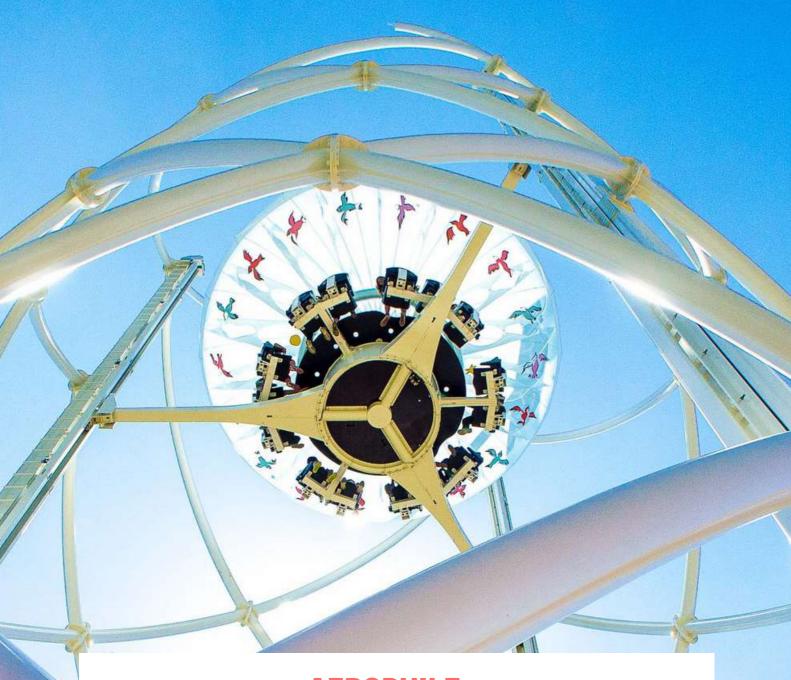

## **AEROBAR**

A REVOLUTIONARY CONCEPT
OF "FOOD-TAINMENT":

16 PASSENGERS, FEET IN THE SKY, AT
35 METERS HIGH, SITTING AROUND A
BAR.

## **AEROBAR**

# FEET IN EMPTINESS, HEAD IN THE STARS.

# UP TO 16 PASSENGERS AT 35 METERS HIGH, EVERY 6 MINUTES! PERFORMANCES

**RIDE CAPACITY: 16 PASSENGERS** 

**ASCENSION HEIGHT OF PASSENGERS: 35 M** 

SPEED: APPROXIMATELY 0.5 M/S

MAXIMUM CYCLE PER HOUR: 10

MINIMUM RIDE TIME: 4 MINUTES