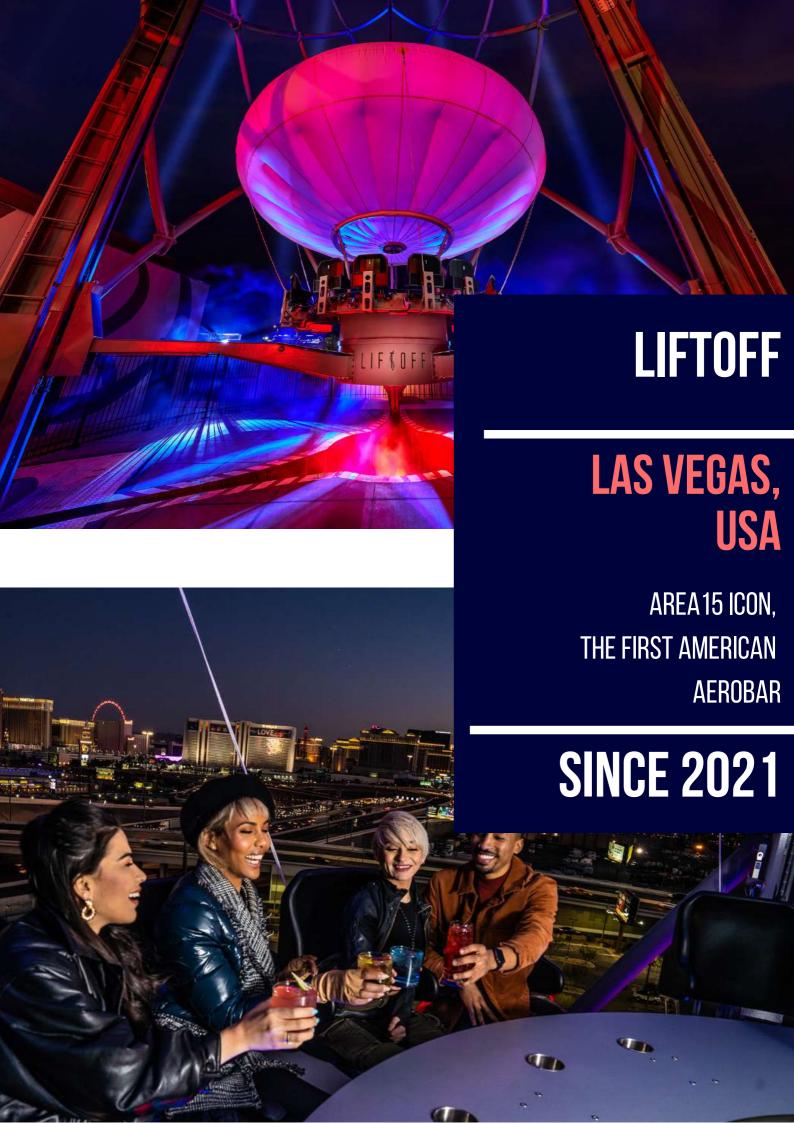

## **AEROBAR**

A REVOLUTIONARY CONCEPT
OF "FOOD-TAINMENT":

16 PASSENGERS, FEET IN THE SKY, AT
35 METERS HIGH, SITTING AROUND A
BAR.

























## **AEROBAR**

# FEET IN EMPTINESS, HEAD IN THE STARS.

# UP TO 16 PASSENGERS AT 35 METERS HIGH, EVERY 6 MINUTES! PERFORMANCES

**RIDE CAPACITY: 16 PASSENGERS** 

**ASCENSION HEIGHT OF PASSENGERS: 35 M** 

SPEED: APPROXIMATELY 0.5 M/S

MAXIMUM CYCLE PER HOUR: 10

MINIMUM RIDE TIME: 4 MINUTES

DRIVE SYSTEM POWER: 3 X 9.2 KW

WIND: UP TO 70 KM/H

PASSENGERS: EASY ACCESS FROM 1.05 M. HEIGHT

**ROTATING GONDOLA** 

#### **DIMENSIONS**

OVERHALL HEIGHT: 40 M.

HEIGHT AT MASTS TOP: 35 M.

DIAMETER OF THE TOWER: 11 M.

BALLOON DIAMETER: 7 M.

**TOTAL WEIGHT: 44 TONS** 

#### **INFOS**

**CERTIFY EN13814** 

**TUV APPROVED** 

100% DESIGNED AND MADE IN FRANCE

INTERNATIONAL PATENTED



#### **AEROPHILE**

17 RUE VASCO DE GAMA 75015 PARIS - FRANCE +33 (0) 1 40 60 40 90 8546 PALM PA