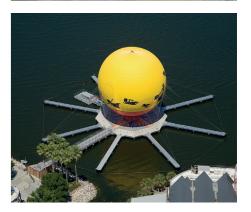

# A TREMENDOUS COMMUNICATION TOOL Seen from 20 km around

By day and by night

Suitable for video projections

Customizable for temporary campaigns

22 meters in diameter / 34 meters high

# STANDARD INSTALLATION OR PLATFORM

Landing platform (patented). Diameter: 9,50 m (31,5 feet). Clear circular area, from 48 to 60 meters in diameter 45° aeronautical cone left free of obstacles