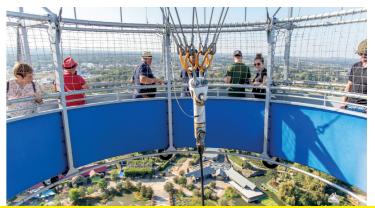

# A TOURIST ATTRACTIO ACCESSIBLE TO EVERY

AN INCREDIBLE

**AND SAFETY** 

360° VIEW EXPERIENCE

IN TOTAL SILENCE

AN OPEN-AIR GONDOLA **HOLDS UP TO 30 PASSENGERS** WHO EXPERIENCE THE SENSATION OF RIDING ON A FLYING BALCONY

**MAXIMUM CAPACITY: 30 PASSENGERS** 

FLIGHT TIME: 10 MINUTES // HEIGHT: 150 METERS (500 FEET) //

INFLATED WITH HELIUM AND TETHERED TO THE GROUND BY A CABLE. IT RISES NATURALLY IN THE AIR!

No minimum age or size requirement, real family entertainment