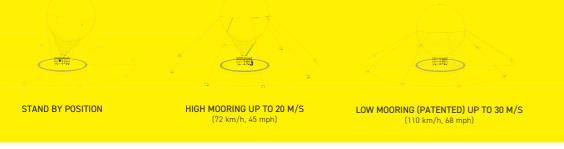

### **REMOTE WINCH HOUSE**

Dimensions: 4m x 2,2m x 1,5m high (13,1 feet x 7,2 feet x 5 feet height) Weight: 6 tons (13,200 lbs) Power: 45 kW

Speed ascent: approximately 50 m/min (164 feet/min) Speed descent: approximately 40 m/min (131 feet/min)