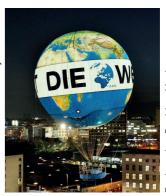

**ANGKOR WAT - CAMBODIA** Installed in 2003, the balloon allows passengers to discover the temples from the sky.

In Paris and Krakow, the balloon also measures the city's air quality.

It provides data in real time, from 0 to 300m high, thanks to three measuring devices fixed to the gondola.

The balloon becomes a real flying laboratory!

FOR CITIES THAT WANT TO FIGHT AIR POLLUTION