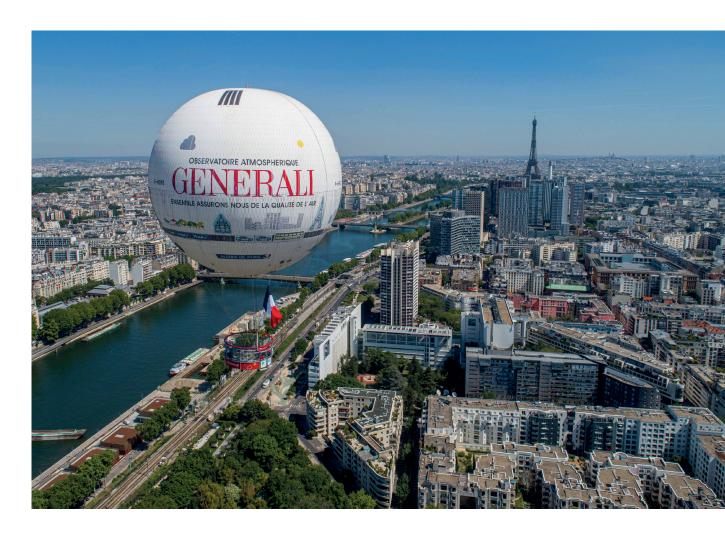

# A TREMENDOUS COMMUNICATION TOOL Seen from 20 km around

By day and by night

Suitable for video projections

Customizable for temporary campaigns

22 meters in diameter / 34 meters high

**ANGKOR WAT - CAMBODIA** Installed in 2003, the balloon allows passengers to discover the temples from the sky.

In Paris and Krakow, the balloon also measures the city's air quality.

It provides data in real time, from 0 to 300m high, thanks to three measuring devices fixed to the gondola.

The balloon becomes a real flying laboratory!

FOR CITIES THAT WANT TO FIGHT AIR POLLUTION