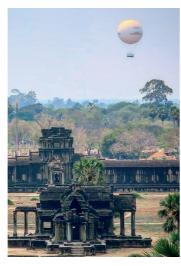

**ANGKOR WAT - CAMBODIA** Installed in 2003, the balloon allows passengers to discover the temples from the sky.

In Paris and Krakow, the balloon also measures the city's air quality.

It provides data in real time, from 0 to 300m high, thanks to three measuring devices fixed to the gondola.