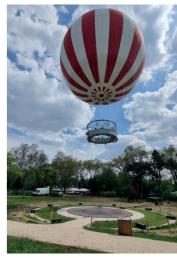

# A TOURIST ATTRACTIO ACCESSIBLE TO EVERY

AN INCREDIBLE

**AND SAFETY** 

360° VIEW EXPERIENCE

IN TOTAL SILENCE

AN OPEN-AIR GONDOLA **HOLDS UP TO 30 PASSENGERS** WHO EXPERIENCE THE SENSATION OF RIDING ON A FLYING BALCONY

**MAXIMUM CAPACITY: 30 PASSENGERS** 

FLIGHT TIME: 10 MINUTES // HEIGHT: 150 METERS (500 FEET) //

INFLATED WITH HELIUM AND TETHERED TO THE GROUND BY A CABLE. IT RISES NATURALLY IN THE AIR!

No minimum age or size requirement, real family entertainment

Affordable balloon ride

Wheelchair accessible

TO DISCOVER A SITE FROM THE SKY, 150 M HIGH