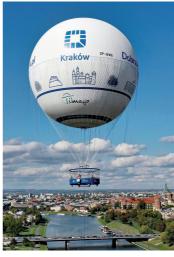

**ANGKOR WAT - CAMBODIA** Installed in 2003, the balloon allows passengers to discover the temples from the sky.

In Paris and Krakow, the balloon also measures the city's air quality.

It provides data in real time, from 0 to 300m high, thanks to three measuring devices fixed to the gondola.

RIYADH SEASONS SAUDI ARABIA SINCE 2023

PARIS FRANCE SINCE 1999

BERLIN GERMANY SINCE 2000

KRAKOW POLAND SINCE 2019

TBILISI GEORGIA SINCE 2020

BUDAPEST HUNGARY SINCE 2022

**DUBAI**UNITED ARAB EMIRATES
SINCE 2023