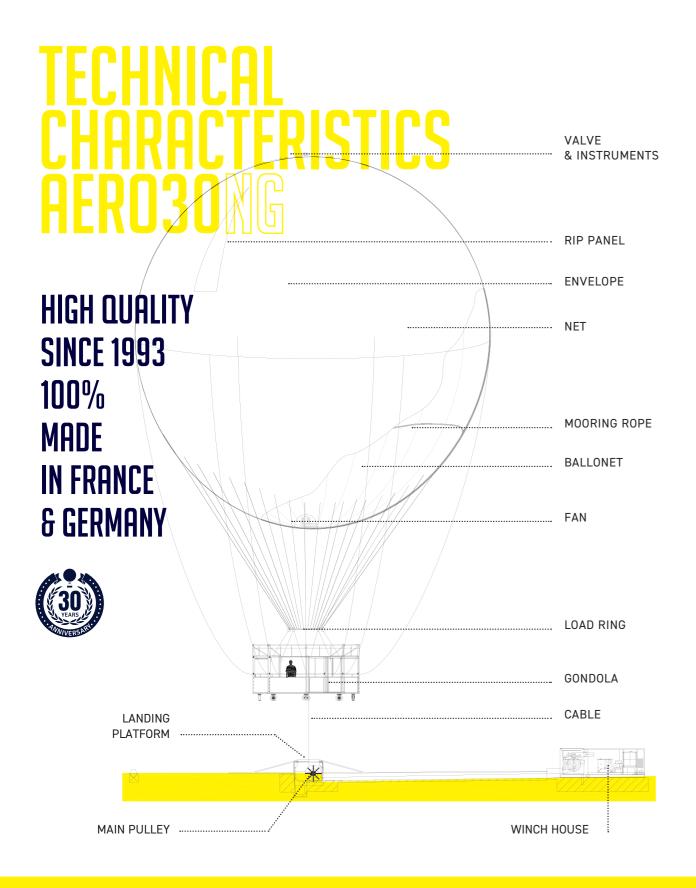

## **BALLOON**

Total height of system: 34 m (111 feet)
Envelope's diameter: 22,46 m (72 feet)
Envelope's volume: 6 200 m3 (220,000 cubic feet)
Nominal lift: 4 800 kg (10,560 lbs)
Helium loss: less than 70 m3 per month
(2,470 cubic feet/month)
Useful pressure in the envelope: up to 900 Pa

#### **GONDOLA**

Made of composite materials and aluminum Exterior diameter: 5,80 m (19 feet) Floor area: 13 m2 (140 square feet) Weight: 850 kg (1,870 lbs)

#### **CABLE**

Diameter: 22 mm (approx. 0,9 inch) Resistance: 45 tons (99,000 lbs) Useful length: Up to 300 m (984 feet)

### **REMOTE WINCH HOUSE**

Dimensions: 4m x 2,2m x 1,5m high (13,1 feet x 7,2 feet x 5 feet height) Weight: 6 tons (13,200 lbs) Power: 45 kW

Speed ascent: approximately 50 m/min (164 feet/min) Speed descent: approximately 40 m/min (131 feet/min)

# STANDARD INSTALLATION OR PLATFORM

Landing platform (patented). Diameter: 9,50 m (31,5 feet). Clear circular area, from 48 to 60 meters in diameter 45° aeronautical cone left free of obstacles