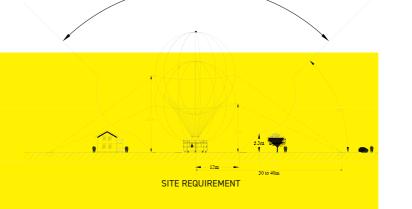

# STANDARD INSTALLATION OR PLATFORM

Landing platform (patented). Diameter: 9,50 m (31,5 feet). Clear circular area, from 48 to 60 meters in diameter 45° aeronautical cone left free of obstacles