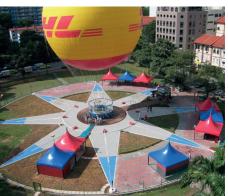

## CHOSEN BY ADVERTISERS ALL OVER THE WORLD

The Great Tethered Balloon is totally integrated into natural sites and completely removable. Thanks to its permanently inflated helium envelope and a hydro-electric winch, the system consumes no more energy than an elevator and is completely noiseless. It is the only electric aircraft approved for the general public.