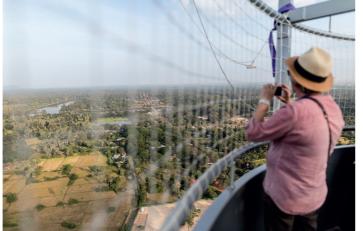

**ANGKOR WAT - CAMBODIA** Installed in 2003, the balloon allows passengers to discover the temples from the sky.

In Paris and Krakow, the balloon also measures the city's air quality.

It provides data in real time, from 0 to 300m high, thanks to three measuring devices fixed to the gondola.

The balloon becomes a real flying laboratory!

FOR CITIES THAT WANT TO FIGHT AIR POLLUTION