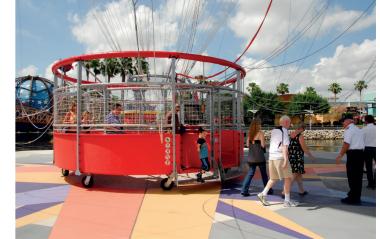

# A TOURIST ATTRACTIO ACCESSIBLE TO EVERY

AN INCREDIBLE

**AND SAFETY** 

360° VIEW EXPERIENCE

IN TOTAL SILENCE

AN OPEN-AIR GONDOLA **HOLDS UP TO 30 PASSENGERS** WHO EXPERIENCE THE SENSATION OF RIDING ON A FLYING BALCONY

**MAXIMUM CAPACITY: 30 PASSENGERS** 

FLIGHT TIME: 10 MINUTES // HEIGHT: 150 METERS (500 FEET) //

INFLATED WITH HELIUM AND TETHERED TO THE GROUND BY A CABLE. IT RISES NATURALLY IN THE AIR!

No minimum age or size requirement, real family entertainment

#### **GONDOLA**

Made of composite materials and aluminum Exterior diameter: 5,80 m (19 feet) Floor area: 13 m2 (140 square feet) Weight: 850 kg (1,870 lbs)