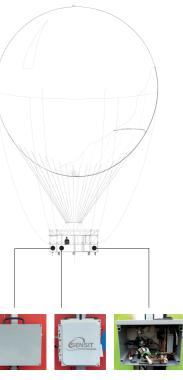

## **BALLOON**

Total height of system: 34 m (111 feet)
Envelope's diameter: 22,46 m (72 feet)
Envelope's volume: 6 200 m3 (220,000 cubic feet)
Nominal lift: 4 800 kg (10,560 lbs)
Helium loss: less than 70 m3 per month
(2,470 cubic feet/month)
Useful pressure in the envelope: up to 900 Pa

#### **GONDOLA**

Made of composite materials and aluminum Exterior diameter: 5,80 m (19 feet) Floor area: 13 m2 (140 square feet) Weight: 850 kg (1,870 lbs)

#### **CABLE**

Diameter: 22 mm (approx. 0,9 inch) Resistance: 45 tons (99,000 lbs) Useful length: Up to 300 m (984 feet)

### **REMOTE WINCH HOUSE**

Dimensions: 4m x 2,2m x 1,5m high (13,1 feet x 7,2 feet x 5 feet height) Weight: 6 tons (13,200 lbs) Power: 45 kW

Speed ascent: approximately 50 m/min (164 feet/min) Speed descent: approximately 40 m/min (131 feet/min)