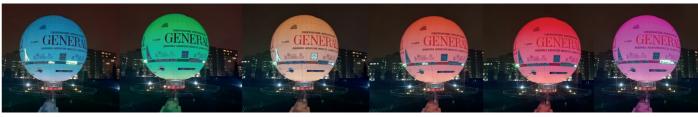

# A TREMENDOUS COMMUNICATION TOOL Seen from 20 km around

By day and by night

Suitable for video projections

Customizable for temporary campaigns

22 meters in diameter / 34 meters high

## CHOSEN BY ADVERTISERS ALL OVER THE WORLD

The Great Tethered Balloon is totally integrated into natural sites and completely removable. Thanks to its permanently inflated helium envelope and a hydro-electric winch, the system consumes no more energy than an elevator and is completely noiseless. It is the only electric aircraft approved for the general public.