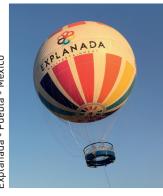

# THE GREAT TETHERED BALLOON AERO30NG®

A SPECTACULAR, POPULAR AND ENVIRONMENTALLY FRIENDLY ATTRACTION.

# A TOURIST ATTRACTIO ACCESSIBLE TO EVERY

AN INCREDIBLE

**AND SAFETY** 

360° VIEW EXPERIENCE

IN TOTAL SILENCE

AN OPEN-AIR GONDOLA **HOLDS UP TO 30 PASSENGERS** WHO EXPERIENCE THE SENSATION OF RIDING ON A FLYING BALCONY

**MAXIMUM CAPACITY: 30 PASSENGERS** 

FLIGHT TIME: 10 MINUTES // HEIGHT: 150 METERS (500 FEET) //

INFLATED WITH HELIUM AND TETHERED TO THE GROUND BY A CABLE. IT RISES NATURALLY IN THE AIR!

No minimum age or size requirement, real family entertainment