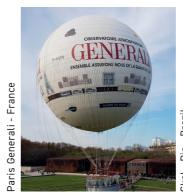

RIYADH SEASONS SAUDI ARABIA SINCE 2023

PARIS FRANCE SINCE 1999

BERLIN GERMANY SINCE 2000

KRAKOW POLAND SINCE 2019

TBILISI GEORGIA SINCE 2020

BUDAPEST HUNGARY SINCE 2022

**DUBAI**UNITED ARAB EMIRATES
SINCE 2023