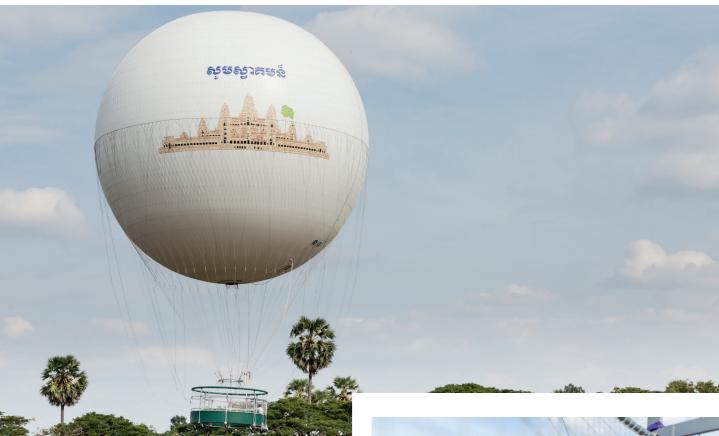

**ANGKOR WAT - CAMBODIA** Installed in 2003, the balloon allows passengers to discover the temples from the sky.

In Paris and Krakow, the balloon also measures the city's air quality.

It provides data in real time, from 0 to 300m high, thanks to three measuring devices fixed to the gondola.

ANGKOR WAT CAMBODIA SINCE 2003

ORANGE COUNTY GREAT PARK IRVINE, USA SINCE 2007

SUWON SOUTH KOREA SINCE 2016

JAYUYA PUERTO RICO SINCE 2017

COCOCAY BAHAMAS SINCE 2019

PETRA JORDAN SINCE 2023