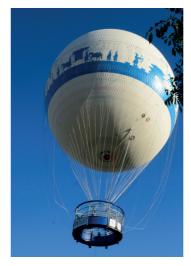

# THE GREAT TETHERED BALLOON AERO30NG®

A SPECTACULAR, POPULAR AND ENVIRONMENTALLY FRIENDLY ATTRACTION.

# A TOURIST ATTRACTIO ACCESSIBLE TO EVERY

AN INCREDIBLE

**AND SAFETY** 

360° VIEW EXPERIENCE

IN TOTAL SILENCE

AN OPEN-AIR GONDOLA **HOLDS UP TO 30 PASSENGERS** WHO EXPERIENCE THE SENSATION OF RIDING ON A FLYING BALCONY

**MAXIMUM CAPACITY: 30 PASSENGERS** 

FLIGHT TIME: 10 MINUTES // HEIGHT: 150 METERS (500 FEET) //

INFLATED WITH HELIUM AND TETHERED TO THE GROUND BY A CABLE. IT RISES NATURALLY IN THE AIR!

No minimum age or size requirement, real family entertainment

Affordable balloon ride

Wheelchair accessible

TO DISCOVER A SITE FROM THE SKY, 150 M HIGH