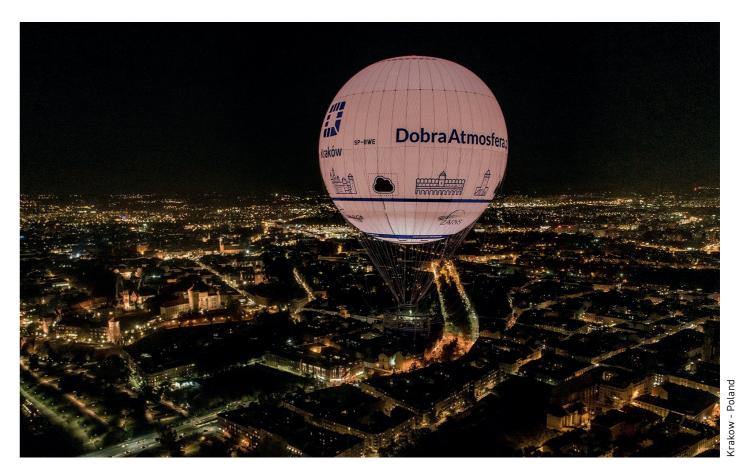

RIYADH SEASONS SAUDI ARABIA SINCE 2023

PARIS FRANCE SINCE 1999

BERLIN GERMANY SINCE 2000

KRAKOW POLAND SINCE 2019

TBILISI GEORGIA SINCE 2020

BUDAPEST HUNGARY SINCE 2022

**DUBAI**UNITED ARAB EMIRATES
SINCE 2023