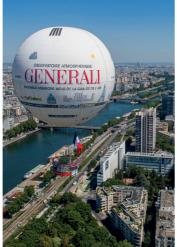

# A TREMENDOUS COMMUNICATION TOOL Seen from 20 km around

By day and by night

Suitable for video projections

Customizable for temporary campaigns

22 meters in diameter / 34 meters high

**ANGKOR WAT - CAMBODIA** Installed in 2003, the balloon allows passengers to discover the temples from the sky.

In Paris and Krakow, the balloon also measures the city's air quality.

It provides data in real time, from 0 to 300m high, thanks to three measuring devices fixed to the gondola.