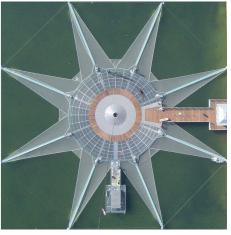

# STANDARD INSTALLATION OR PLATFORM

Landing platform (patented). Diameter: 9,50 m (31,5 feet). Clear circular area, from 48 to 60 meters in diameter 45° aeronautical cone left free of obstacles