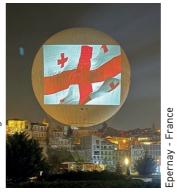

# A TREMENDOUS COMMUNICATION TOOL Seen from 20 km around

By day and by night

Suitable for video projections

Customizable for temporary campaigns

22 meters in diameter / 34 meters high