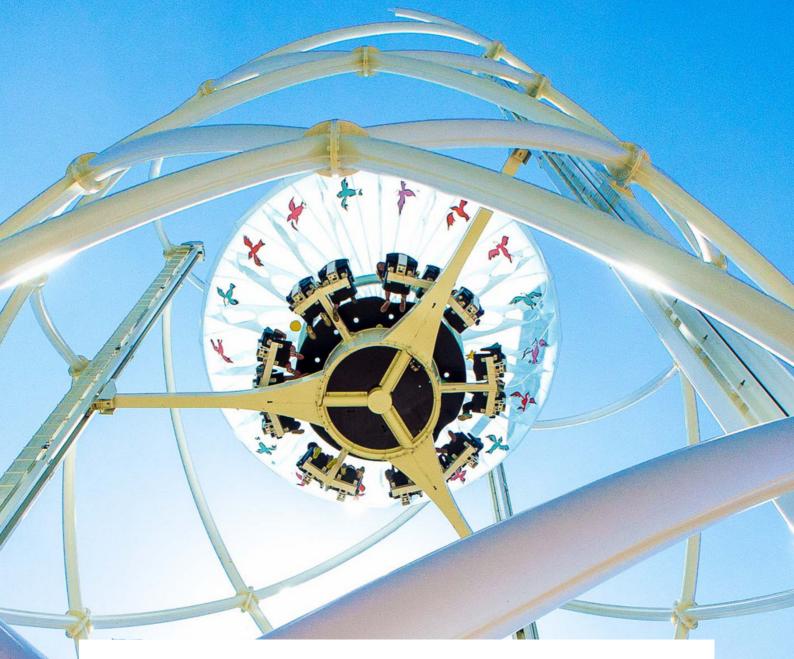

#### A REVOLUTIONARY CONCEPT OF "FOOD-TAINMENT" : 16 Passengers, feet in the Sky, at 35 Meters High, sitting around a Bar.

#### UP TO 16 PASSENGERS AT 35 METERS HIGH, EVERY 6 MINUTES! PERFORMANCES

RIDE CAPACITY: 16 PASSENGERS ASCENSION HEIGHT OF PASSENGERS: 35 M SPEED: APPROXIMATELY 0.5 M/S MAXIMUM CYCLE PER HOUR: 10

MINIMUM RIDE TIME: 4 MINUTES DRIVE SYSTEM POWER: 3 X 9.2 KW WIND: UP TO 70 KM/H PASSENGERS: EASY ACCESS FROM 1.05 M. HEIGHT

**ROTATING GONDOLA** 