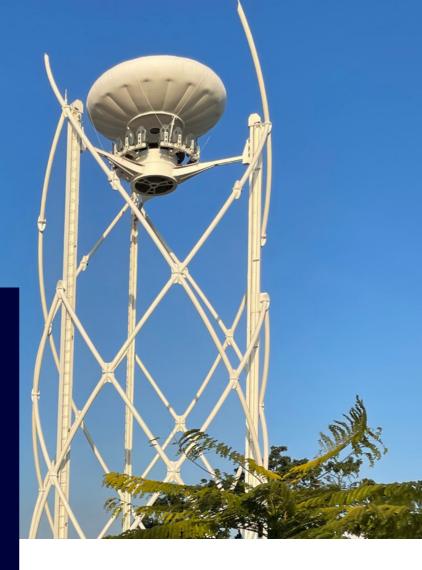

# AEROBAR

#### FEET IN EMPTINESS, HEAD In the stars.

#### UP TO 16 PASSENGERS AT 35 METERS HIGH, EVERY 6 MINUTES! PERFORMANCES

RIDE CAPACITY: 16 PASSENGERS ASCENSION HEIGHT OF PASSENGERS: 35 M SPEED: APPROXIMATELY 0.5 M/S MAXIMUM CYCLE PER HOUR: 10

MINIMUM RIDE TIME: 4 MINUTES DRIVE SYSTEM POWER: 3 X 9.2 KW WIND: UP TO 70 KM/H PASSENGERS: EASY ACCESS FROM 1.05 M. HEIGHT