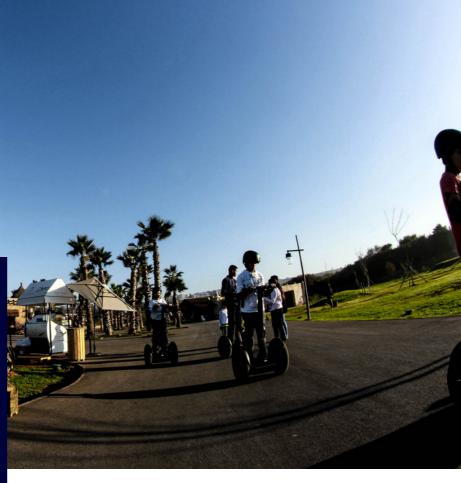

#### A REVOLUTIONARY CONCEPT OF "FOOD-TAINMENT" : 16 Passengers, feet in the Sky, at 35 Meters High, sitting around a Bar.

#### UP TO 16 PASSENGERS AT 35 METERS HIGH, EVERY 6 MINUTES! PERFORMANCES

RIDE CAPACITY: 16 PASSENGERS ASCENSION HEIGHT OF PASSENGERS: 35 M SPEED: APPROXIMATELY 0.5 M/S MAXIMUM CYCLE PER HOUR: 10

MINIMUM RIDE TIME: 4 MINUTES DRIVE SYSTEM POWER: 3 X 9.2 KW WIND: UP TO 70 KM/H PASSENGERS: EASY ACCESS FROM 1.05 M. HEIGHT