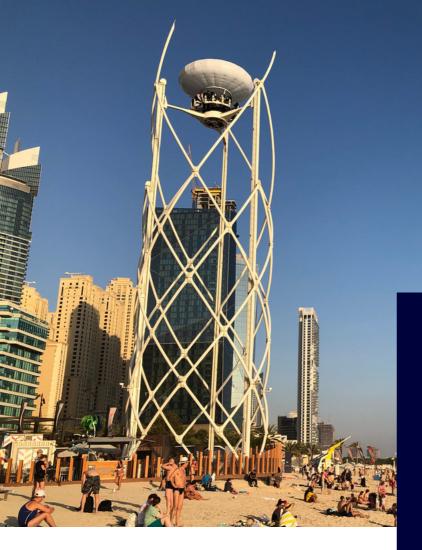

# AEROBAR

#### FEET IN EMPTINESS, HEAD In the stars.

#### UP TO 16 PASSENGERS AT 35 METERS HIGH, EVERY 6 MINUTES! PERFORMANCES

RIDE CAPACITY: 16 PASSENGERS ASCENSION HEIGHT OF PASSENGERS: 35 M SPEED: APPROXIMATELY 0.5 M/S MAXIMUM CYCLE PER HOUR: 10

MINIMUM RIDE TIME: 4 MINUTES DRIVE SYSTEM POWER: 3 X 9.2 KW WIND: UP TO 70 KM/H PASSENGERS: EASY ACCESS FROM 1.05 M. HEIGHT